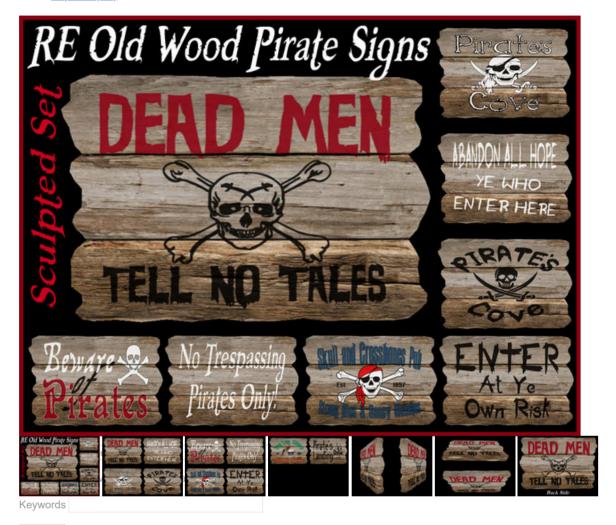

#### Details

This is a set of sculpty Pirate signs, done on old wood. The are 10 different traditional & fun signs. Both front and back of each sign are the same.

These are an original sculpt and textures. They are all Mod, so their size and shape can be changed and also copy, so they can be put all around. Each sign is only one prim.

Included Signs:

Abandon All Hope, Ye Who Enter Here Beware of Pirates Dead Men Tell No Tales Enter At Ye Own Risk No Trespassing, Pirates Only! Peg Leg Tavern Pirate's Cove - Black Lettering Pirate's Cove - White Lettering Pirate's Landing Skull & Crossbones Pub

These make neat decorations for around ships, harbors and pirate grounds, they can be stuck on posts, trees or walls. Also good for Halloween parties in home or at Clubs.

Please check my other listings, for more decorations and fun items.