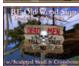

#### Details

This is a set of sculpty Pirate signs, done on old wood. The are 10 different traditional & fun signs. Both front and back of each sign are the same.

These are an original sculpt and textures. They are all Mod, so their size and shape can be changed and also copy, so they can be put all around. Each sign is only one prim.

Included Signs:

Abandon All Hope, Ye Who Enter Here Beware of Pirates Dead Men Tell No Tales Enter At Ye Own Risk No Trespassing, Pirates Only! Peg Leg Tavern Pirate's Cove - Black Lettering Pirate's Cove - White Lettering Pirate's Landing Skull & Crossbones Pub

These make neat decorations for around ships, harbors and pirate grounds, they can be stuck on posts, trees or walls. Also good for Halloween parties in home or at Clubs.

Please check my other listings, for more decorations and fun items.