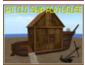

#### Details

This is a set of sculpty Pirate signs, done on old wood. The are 10 different traditional & fun signs. Both front and back of each sign are the same.

These are an original sculpt and textures. They are all Mod, so their size and shape can be changed and also copy, so they can be put all around. Each sign is only one prim.

Included Signs:

Abandon All Hope, Ye Who Enter Here Beware of Pirates Dead Men Tell No Tales Enter At Ye Own Risk No Trespassing, Pirates Only! Peg Leg Tavern Pirate's Cove - Black Lettering Pirate's Cove - White Lettering Pirate's Landing Skull & Crossbones Pub

These make neat decorations for around ships, harbors and pirate grounds, they can be stuck on posts, trees or walls. Also good for Halloween parties in home or at Clubs.

Please check my other listings, for more decorations and fun items.