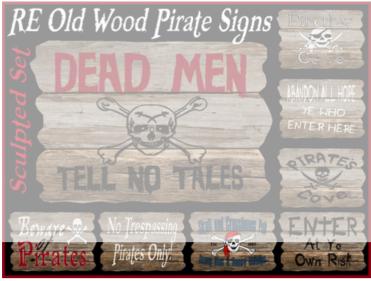

#### Details

This is a set of sculpty Pirate signs, done on old wood. The are 10 different traditional & fun signs. Both front and back of each sign are the same.

These are an original sculpt and textures. They are all Mod, so their size and shape can be changed and also copy, so they can be put all around. Each sign is only one prim.

Included Signs:

Abandon All Hope, Ye Who Enter Here Beware of Pirates Dead Men Tell No Tales Enter At Ye Own Risk No Trespassing, Pirates Only! Peg Leg Tavern Pirate's Cove - Black Lettering Pirate's Cove - White Lettering Pirate's Landing Skull & Crossbones Pub